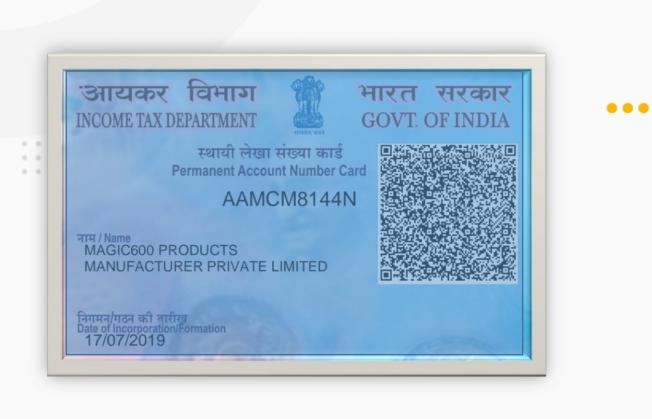

×××× ××××

...



#### About us Magic 600

Ayurvedic medicine is one of the world's oldest medical systems and remains one of India's traditional health care systems. Ayurvedic treatment combines products (mainly derived from plants, but may also include animal, metal, and mineral), diet, exercise, and lifestyle.







#### **Legal Documents**





#### •••





### **Joining Amount**







XXXX XXXX

. . . . . .



Direct Income

Matching Income

Matching Bouns Income

Growth Income

Cash Back Income

Rewards

















## **Growth Income**

:::

# 300 Per id







# CASHBACK

5 RS DAILY FOR 365 DAYS



 $\bullet \bullet \bullet$ 









## **Terms and Conditions**

- ✓ Daily Closing
  ✓ Daily Payout
  ✓ T.DS 5%
- ✓ Admin 5%'
- ✓ Min Withdrawal 1000 any time